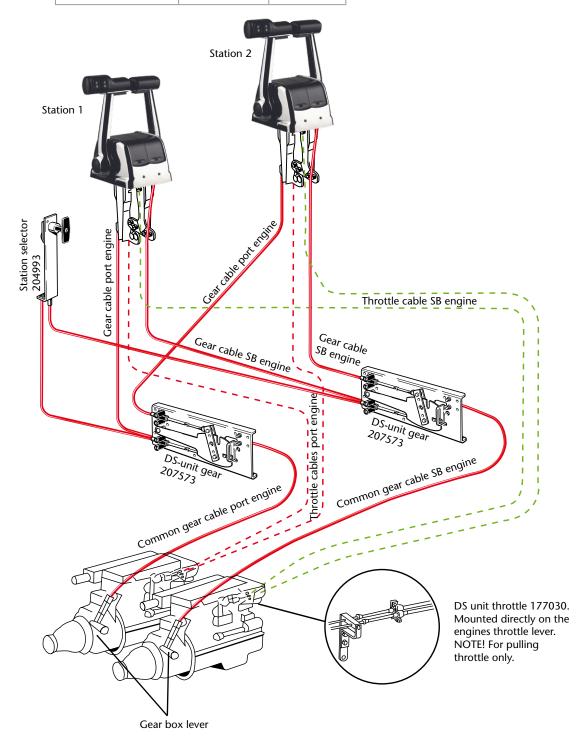

ISSUE DATE AUG-07
DATA SHEET NO.INT-MC

AT A GLANCE

## TWO STATION SINGLE ENGINE

## **DS-UNIT SYSTEM FOR STERNDRIVE APPLICATION**

| TWO STATION SINGLE ENGINE KIT | NO OF UNITS | PART NO                                                                       |                          |
|-------------------------------|-------------|-------------------------------------------------------------------------------|--------------------------|
| DS-Unit Gear                  | 1           | 207573                                                                        |                          |
| Station Selector Unit         | 1           | 204993                                                                        |                          |
| DS-Unit Throttle              | 1           | 177030                                                                        |                          |
| Station selector              |             | Station 2  DS-unit gear  207573                                               | Throttle cable station 2 |
|                               |             | DS unit throttle Mounted direct engines throttly NOTE! For pull throttle only | tly on the<br>e lever.   |