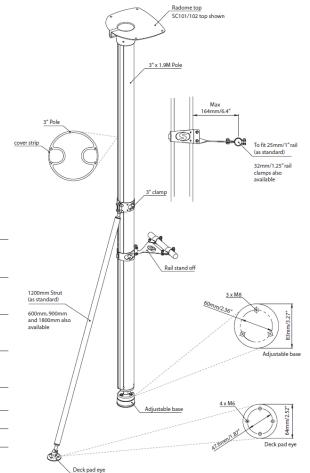

## **POLE MOUNTS**

Part No. SC101-6 / SC105-35 / SC106-35 / SC107 / SC109 / SC105-45 / SC105-45R/ SC106-45 / SC106-45R

Product Highlights

 Supplied as a complete kit - Includes deck strut & rail clamp

- Can be installed on both sloping transoms and level decks With the adjustable 90° angled base
- 3. Two cable channels with a cover strip
- 4. Supplied with two support modules fore / aft
- 5. Easily Removable for winter storage
- 6. Satcom mount included

| Base Material | Anodized aluminium                                                |
|---------------|-------------------------------------------------------------------|
| Height option | 1.9m (6.4') for deck mounting<br>2.5m (8.3') for transom mounting |
| Pole Material | 6082 Aluminium                                                    |
| Coating       | Polyester powder                                                  |
| Finish        | Gloss white                                                       |
|               |                                                                   |