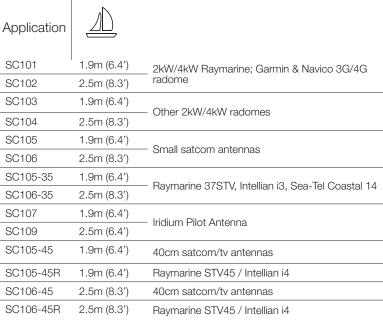

| Base Material | Anodized aluminium                                                |
|---------------|-------------------------------------------------------------------|
| Height option | 1.9m (6.4') for deck mounting<br>2.5m (8.3') for transom mounting |
| Pole Material | 6082 Aluminium                                                    |
| Coating       | Polyester powder                                                  |
| Finish        | Gloss white                                                       |
|               |                                                                   |