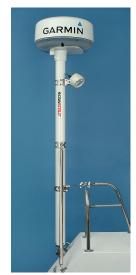

## **POLE MOUNTS**

Part No. SC101-6 / SC105-35 / SC106-35 / SC107 / SC109 / SC105-45 / SC105-45R/ SC106-45 / SC106-45R

Product Highlights

 Supplied as a complete kit - Includes deck strut & rail clamp

- Can be installed on both sloping transoms and level decks With the adjustable 90° angled base
- 3. Two cable channels with a cover strip
- 4. Supplied with two support modules fore / aft
- 5. Easily Removable for winter storage
- 6. Satcom mount included

The Scanstrut Range of SC100 Pole Mounts offers the perfect solution for installing your Satcom or radar antenna on your sailboat. Versatile and completely stable once fitted, all mounting options are made from only the best marine-grade materials and offer a 100% reliability track record. Achieve an aesthetically pleasing look for your installation overall by choosing a Scanstrut Pole Mount