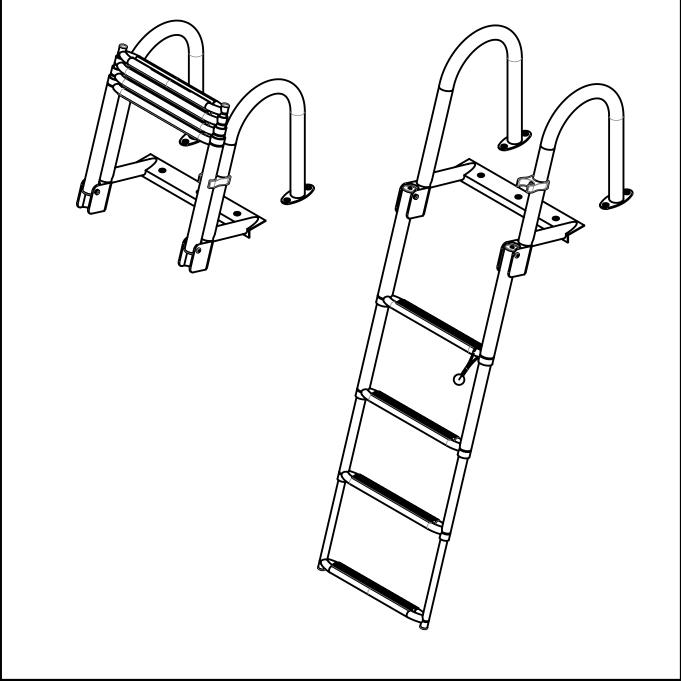

## Swim ladder, SS316, 4 steps with synthetic black grips, telescopic and folding

### **MAIN PRODUCT MATERIALS:**

- METAL PARTS MADE FROM MIRROR POLISHED STAINLESS STEEL
- SYNTHETIC BLACK RINGS AND END CAPS
- ELASTIC BLACK CORD. TO KEEP THE STEPS IN A RETRACTED POSITION

### **MAIN SPECIFICATIONS:**

- 180 DEG. ROTATABLE STAIRS
- 1600 mm EXTENDABLE TELESCOPIC TUBES (BELOW DECK)
- A SYNTHETIC BLACK CLIP TO LOCK THE STAIRS IN RETRACTED POSITION
- STEPS COVERED WITH BLACK SYNTHETIC GRIPS
- MAXIMUM LOAD = 300kg