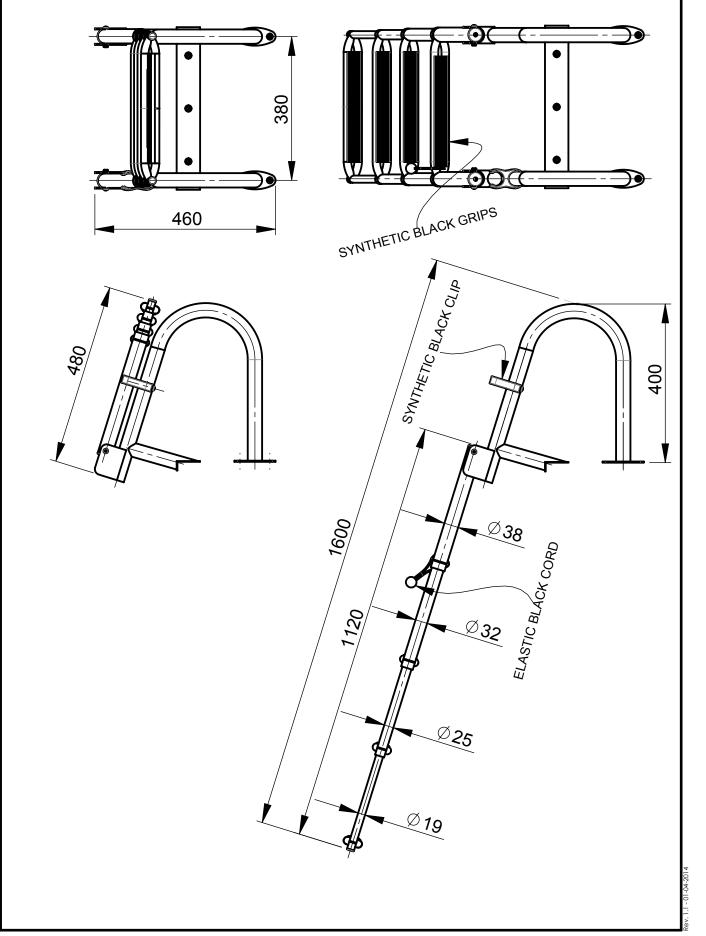

### **MAIN PRODUCT MATERIALS:**

- METAL PARTS MADE FROM MIRROR POLISHED STAINLESS STEEL
- SYNTHETIC BLACK RINGS AND END CAPS
- ELASTIC BLACK CORD. TO KEEP THE STEPS IN A RETRACTED POSITION

### **MAIN SPECIFICATIONS:**

- 180 DEG. ROTATABLE STAIRS
- 1600 mm EXTENDABLE TELESCOPIC TUBES (BELOW DECK)
- A SYNTHETIC BLACK CLIP TO LOCK THE STAIRS IN RETRACTED POSITION
- STEPS COVERED WITH BLACK SYNTHETIC GRIPS
- MAXIMUM LOAD = 300kg