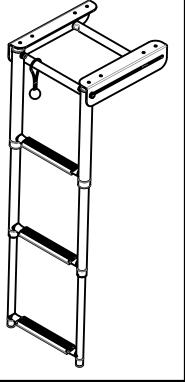

## **Interpretation Product Information**

18-15560 SLT3PA

## Swim ladder, SS316, 3 steps with synthetic black grips, telescopic platf. mounted

MAIN PRODUCT MATERIALS:

- METAL PARTS MADE FROM MIRROR POLISHED STAINLESS STEEL
- SYNTHETIC BLACK RINGS AND END CAPS
- ELASTIC BLACK CORD, TO KEEP THE STEPS IN A RETRACTED POSITION

## MAIN SPECIFICATIONS:

- 90 DEG. ROTATABLE STAIRS
- 875 mm EXTENDABLE TELESCOPIC TUBES (TOTAL LENGTH) STEPS COVERED WITH BLACK SYNTHETIC GRIPS
- MAXIMUM LOAD = 300kg

## **Overall Dimensions**

18-15560 SLT3PA

Swim ladder, \$\$316, 3 steps with synthetic black grips, telescopic platf. mounted

RETRACTED LENGTH: 370mm