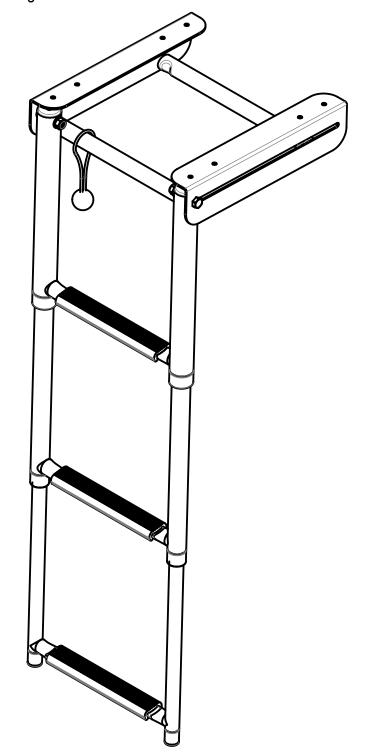

## Swim ladder, SS316, 3 steps with synthetic black grips, telescopic platf. mounted

MAIN PRODUCT MATERIALS:

- METAL PARTS MADE FROM MIRROR POLISHED STAINLESS STEEL
- SYNTHETIC BLACK RINGS AND END CAPS
- ELASTIC BLACK CORD, TO KEEP THE STEPS IN A RETRACTED POSITION

## MAIN SPECIFICATIONS:

- 90 DEG. ROTATABLE STAIRS
- 875 mm EXTENDABLE TELESCOPIC TUBES (TOTAL LENGTH) STEPS COVERED WITH BLACK SYNTHETIC GRIPS
- MAXIMUM LOAD = 300kg