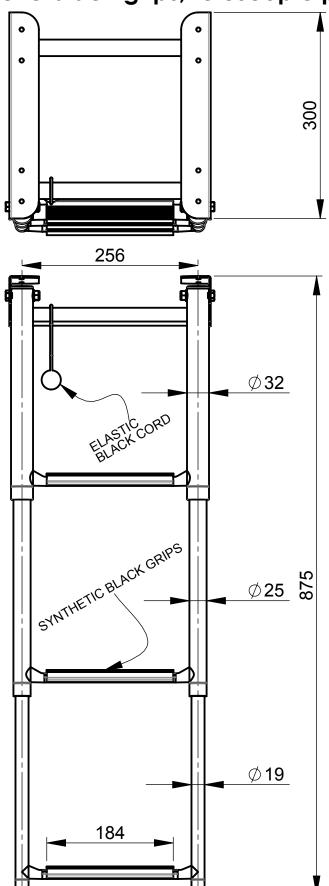

## **Overall Dimensions**

18-15560 SLT3PA

Swim ladder, \$\$316, 3 steps with synthetic black grips, telescopic platf. mounted

RETRACTED LENGTH: 370mm