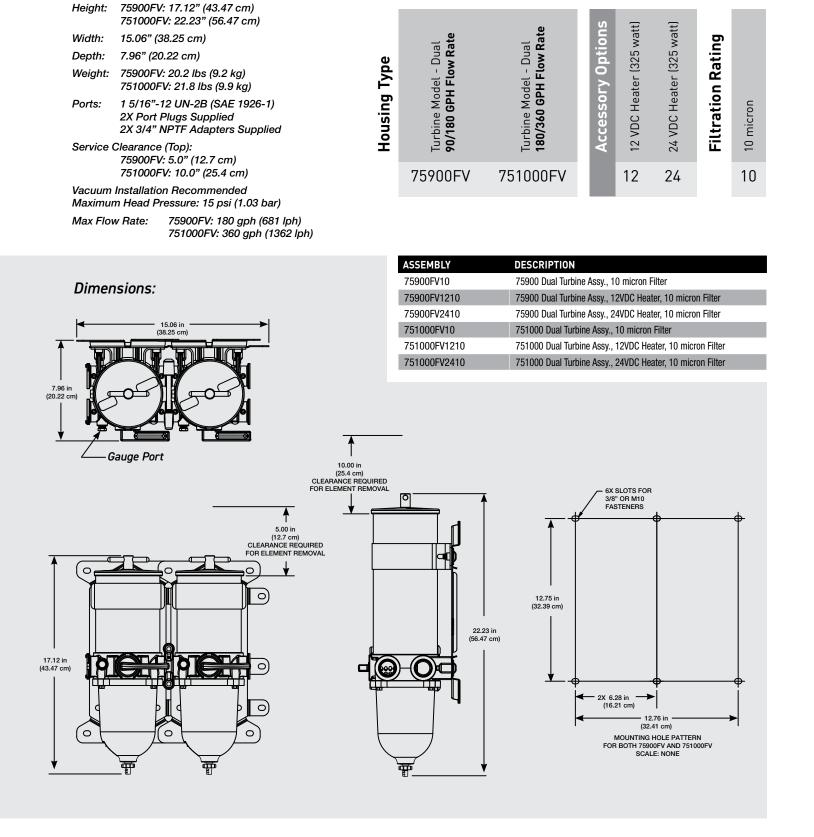

## **Turbine** Series - 75900FV/751000FV

Specifications: Diesel Applications

Create a Part Number