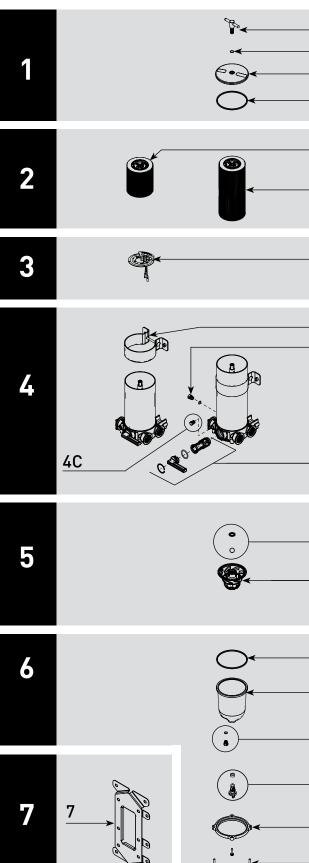

## **PARTS**

## Turbine - 75900FV/751000FV Series

1**A** 

1B

1C

1D

2A

2B

3

**4**A 4B

4D

5A

5B

6A

6B

6C

6D

<u>6E</u>

6F

|                                             | Part #                                   | Description                                                                                                                                                                                                                                                                |  |
|---------------------------------------------|------------------------------------------|----------------------------------------------------------------------------------------------------------------------------------------------------------------------------------------------------------------------------------------------------------------------------|--|
| 1A                                          | RK11-2076                                | T-handle/Lid Kit - Includes 1B, 1C & 1D                                                                                                                                                                                                                                    |  |
| 1B                                          |                                          | T-handle O-ring - Included in 8A                                                                                                                                                                                                                                           |  |
| 1C                                          |                                          | 900FV/1000FV Lid                                                                                                                                                                                                                                                           |  |
| 1D                                          |                                          | Lid Gasket - <i>Included in 8A</i>                                                                                                                                                                                                                                         |  |
| 2A                                          | 2040V2<br>2040V2LL<br>2040V10<br>2040V30 | 900FV Service Filter 2 micron - <i>Includes 1B &amp; 1D</i><br>900FV Service Filter 2 micron (Long Life) - <i>Includes 1B &amp; 1D</i><br>900FV Service Filter 10 micron - <i>Includes 1B &amp; 1D</i><br>900FV Service Filter 30 micron - <i>Includes 1B &amp; 1D</i>     |  |
| 2B                                          | 2020V2<br>2020V2LL<br>2020V10<br>2020V30 | 1000FV Service Filter 2 micron - <i>Includes 1B &amp; 1D</i><br>1000FV Service Filter 2 micron (Long Life) - <i>Includes 1B &amp; 1D</i><br>1000FV Service Filter 10 micron - <i>Includes 1B &amp; 1D</i><br>1000FV Service Filter 30 micron - <i>Includes 1B &amp; 1D</i> |  |
| 3                                           | RK11-2016<br>RK11-2015                   | Heater Kit - 12 vdc, 325 watt - <i>Includes 1B &amp; 1D</i><br><i>Recommended RK 11861 Heater Relay Kit</i><br>Heater Kit - 24 vdc, 325 watt - <i>Includes 1B &amp; 1D</i><br><i>Recommended RK 11862 Heater Relay Kit</i>                                                 |  |
| 4A                                          | RK11-2077                                | Bracket Kit - Includes Bracket, Bolt, Washer, and Nut                                                                                                                                                                                                                      |  |
| 4B                                          | RK 11-1679                               | Feed-thru Plug - O-ring Included in 8A                                                                                                                                                                                                                                     |  |
| 4C                                          | RK11-2078                                | Vacuum Gauge Port Plug                                                                                                                                                                                                                                                     |  |
| 4D                                          | RK11-2079                                | Valve Rebuild Kit                                                                                                                                                                                                                                                          |  |
| 5A                                          |                                          | Checkball and Gasket - Included in 5B and 8A                                                                                                                                                                                                                               |  |
| 5B                                          | RK11-2080                                | Centrifuge/Baffle/Checkball/Gasket Kit - <i>Includes 6A</i><br>Checkball and Gasket - Included in 8A                                                                                                                                                                       |  |
| 6A                                          |                                          | Bowl Gasket - Included in 8A                                                                                                                                                                                                                                               |  |
| 6B                                          | RK11-2081                                | Bowl Kit - Includes 6A, 6C, 6D, 6E & 6F                                                                                                                                                                                                                                    |  |
| 6C                                          | RK 20126                                 | Bowl Plug (O-ring Included in 8A)                                                                                                                                                                                                                                          |  |
| 6D                                          |                                          | Self-venting Drain (Gasket Included in 8A)                                                                                                                                                                                                                                 |  |
| 6E                                          |                                          | Bowl Ring                                                                                                                                                                                                                                                                  |  |
| 6F                                          | RK 11542                                 | Cap Screw Bowl Fasteners (set of 4)                                                                                                                                                                                                                                        |  |
| 7                                           | RK11-2083                                | Mounting Bracket Kit - Includes Bracket & 4 bolts                                                                                                                                                                                                                          |  |
| Accessories and Parts Available - Not Shown |                                          |                                                                                                                                                                                                                                                                            |  |
| <b>8A</b>                                   | RK 11-1952                               | Complete Seal Service Kit - 900FV/1000FV Series Filters                                                                                                                                                                                                                    |  |

| <b>8</b> A | RK 11-1952 | Complete Seal Service Kit - 900 |
|------------|------------|---------------------------------|
| 8 <b>R</b> | RK11-2085  | 900EV/1000EV Port Plug & Adapte |

| 8 <b>B</b> | RK11-2085                      | 900FV/1000FV Port Plug & Adapter Kit                                                                                                                           |
|------------|--------------------------------|----------------------------------------------------------------------------------------------------------------------------------------------------------------|
| 8C         | RK19671<br>RK19668<br>RK 19667 | Stainless Steel T-handle with Vacuum Gauge<br>Vacuum Gauge (30" Hg) - 1/4" NPT back or remote mount<br>Compound Gauge - pressure (15 PSI ) and vacuum (30" Hg) |
| 8 <b>D</b> | RK 14329<br>RK 14321           | Water Detection Module - 12 vdc<br>Water Detection Module - 24 vdc                                                                                             |
| 8E         | RK30880E                       | WIF Sensor/Detection Kit - 1/2"-20 UNF                                                                                                                         |
| 8F         | RK11-1978                      | Checkball Spring Kit                                                                                                                                           |
| 8G         | RKP1912<br>RKP1924             | Primer Pump Kit - 12 vdc - <i>Adds 3.25" (8.26 cm) to Height</i><br>Primer Pump Kit - 24 vdc - <i>Adds 3.25" (8.26 cm) to Height</i>                           |