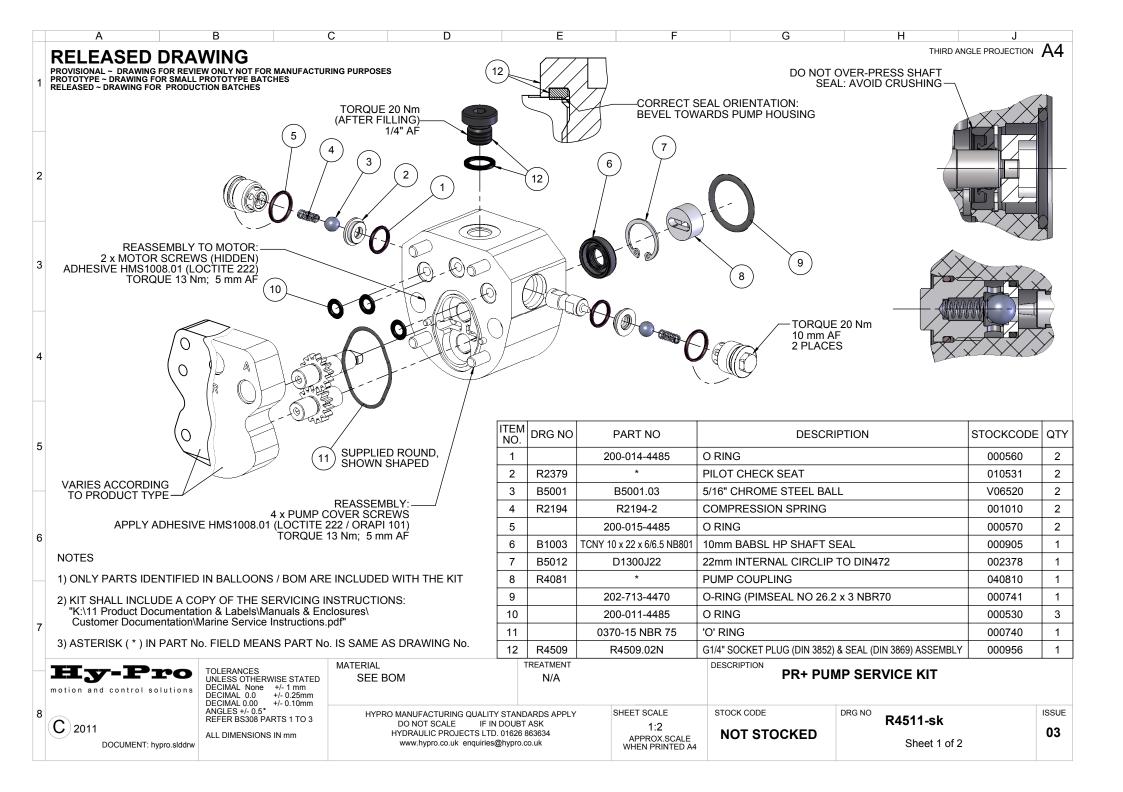

## DRG NO: R4511-sk DESCRIPTION:PR+ PUMP SERVICE KIT Sheet 2 OF 2

| REVISION HISTORY |       |           |               |           |          |                                                                              |                                                                                      |
|------------------|-------|-----------|---------------|-----------|----------|------------------------------------------------------------------------------|--------------------------------------------------------------------------------------|
| ISSUE            | DRN   | DRAWN BY  | DRAWN<br>DATE | CHECKER   | ZONE     | CHANGES                                                                      | REASON                                                                               |
| 01               | 10904 | M. Cooper | 11/04/2013    | B. Wynn   |          | Initial Issue                                                                |                                                                                      |
| 02               | 10904 | M. Cooper | 18/06/2013    | C. Morley | A7       | Note 2) Kit to include "servicing instructions" was "this drawing"           | More customer-friendly document required                                             |
| 03               | 11263 | M. Cooper | 07/09/2016    | C. Morley | H7<br>G4 | Plug & Seal assy 000956 replaces Seal 000946<br>PCV Plugs 10 mm A/F was 5 mm | Plug & Seal now stocked as a single item 000956<br>Update to show latest plug design |
|                  |       |           |               |           |          |                                                                              |                                                                                      |
|                  |       |           |               |           |          |                                                                              |                                                                                      |
|                  |       |           |               |           |          |                                                                              |                                                                                      |
|                  |       |           |               |           |          |                                                                              |                                                                                      |
|                  |       |           |               |           |          |                                                                              |                                                                                      |
|                  |       |           |               |           |          |                                                                              |                                                                                      |
|                  |       |           |               |           |          |                                                                              |                                                                                      |
|                  |       |           |               |           |          |                                                                              |                                                                                      |
|                  |       |           |               |           |          |                                                                              |                                                                                      |
|                  |       |           |               |           |          |                                                                              |                                                                                      |
|                  |       |           |               |           |          |                                                                              |                                                                                      |
|                  |       |           |               |           |          |                                                                              |                                                                                      |
|                  |       |           |               |           |          |                                                                              |                                                                                      |
|                  |       |           |               |           |          |                                                                              |                                                                                      |
|                  |       |           |               |           |          |                                                                              |                                                                                      |
|                  |       |           |               |           |          |                                                                              |                                                                                      |
|                  |       |           |               |           |          |                                                                              |                                                                                      |
|                  |       |           |               |           |          |                                                                              |                                                                                      |
|                  |       |           |               |           |          |                                                                              |                                                                                      |
|                  |       |           |               |           |          |                                                                              |                                                                                      |