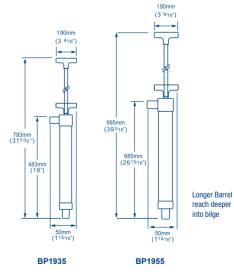

## **Features and Benefits**

Whale's hand held pump for easy bail out on board small boats dinghies/kayaks

- · Portable light weight design
- Suitable for bilge water or diesel transfer
- Flexible hose can be easily directed to hard to reach bilge areas
- Available in two barrel lengths 483 mm (19") or 685 mm (26 <sup>15</sup>/<sub>16</sub>")

#### **Model Specifications**

| Model<br>Product Code           | Short Barrel Version<br>BP1935                                                                      | Long Barrel Version<br>BP1955 |
|---------------------------------|-----------------------------------------------------------------------------------------------------|-------------------------------|
| Hose Connections                | 25 mm (1") Hose Connections                                                                         |                               |
| Weight                          | 0.32 kg (0.7 lbs)                                                                                   | 0.4 kg (0.9 lbs)              |
| Materials                       | Pump Body: ABS, HDPE, Polypropylene, PVC, uPVC,<br>Diaphragm - Neoprene, Fasteners: Stainless Steel |                               |
| Materials In Contact With Fluid | ABS, HDPE, Polypropylene, PVC, uPVC, Neoprene, Stainless Steel                                      |                               |