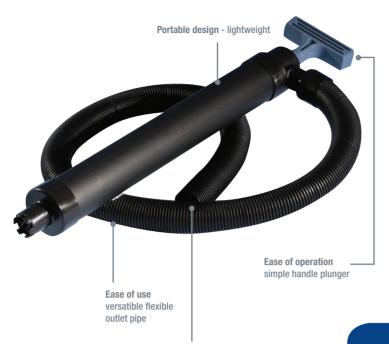

## **Features and Benefits**

Whale's hand held pump for easy bail out on board small boats dinghies/kayaks

- · Portable light weight design
- Suitable for bilge water or diesel transfer
- Flexible hose can be easily directed to hard to reach bilge areas
- Available in two barrel lengths 483 mm (19") or 685 mm (26 <sup>15</sup>/<sub>16</sub>")