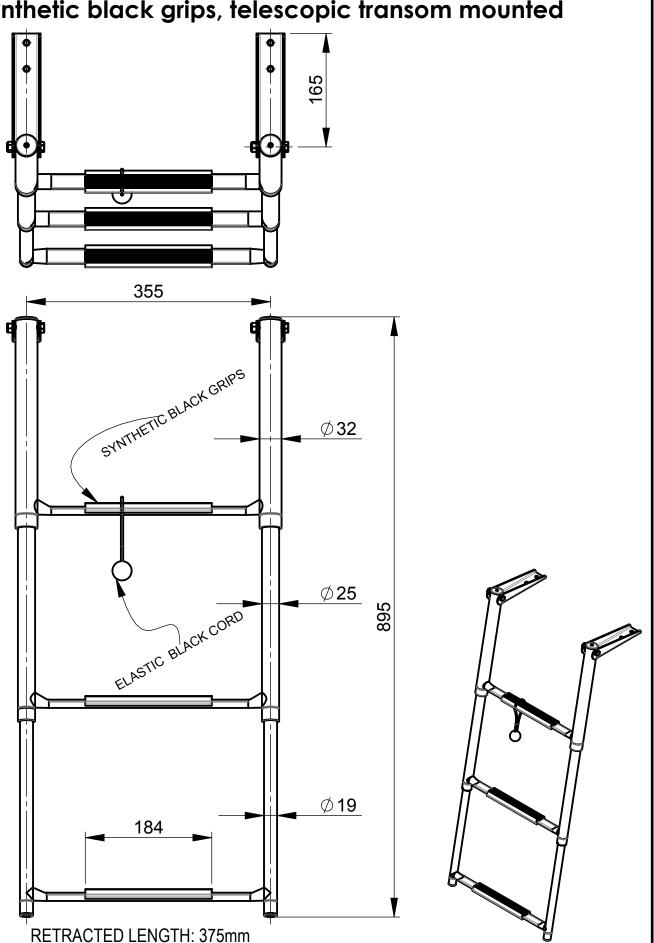

## **Overall Dimensions**

18-15506 **SLT3AW** 

Swim ladder, SS316, 3 steps with synthetic black grips, telescopic transom mounted