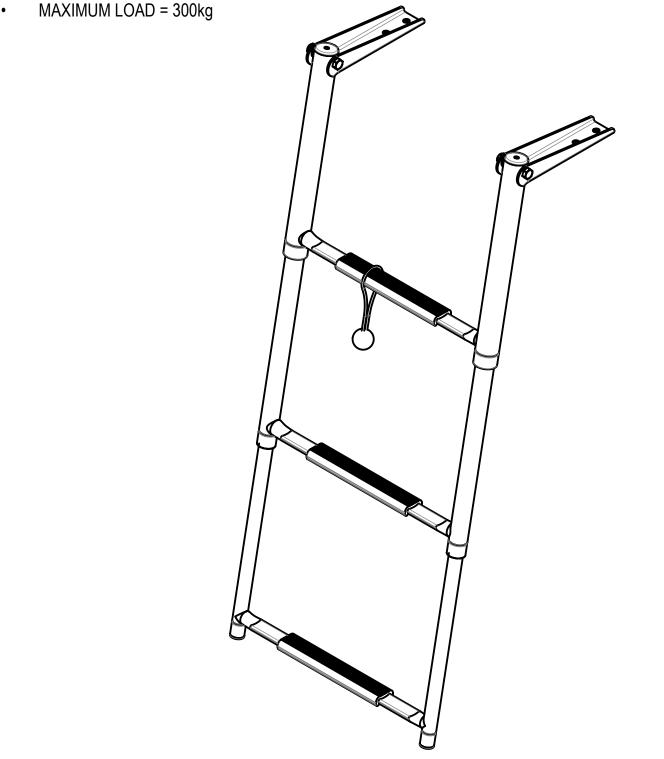

## Swim ladder, SS316, 3 steps with synthetic black grips, telescopic transom mounted

MAIN PRODUCT MATERIALS:

- METAL PARTS MADE FROM MIRROR POLISHED STAINLESS STEEL
- SYNTHETIC BLACK RINGS AND END CAPS
- ELASTIC BLACK CORD, TO KEEP THE STEPS IN A RETRACTED POSITION

## MAIN SPECIFICATIONS:

- 270 DEG. ROTATABLE STAIRS 895 mm EXTENDABLE TELESCOPIC TUBES (TOTAL LENGTH) STEPS COVERED WITH BLACK SYNTHETIC GRIPS